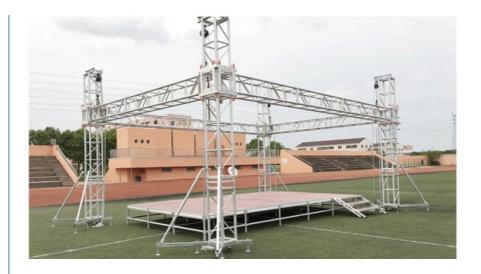

s     | 520x760mm 600x760mm 600x1000mm 400x600mm                               |
| Main tube thickness  | 30x2mm 50x3mm 50x4mm                                                   |
| Vice tube thickness  | 25x2mm 30x2mm 40x2mm 50x2mm                                            |
| Brace tube thickness | 15x1.5mm 25x2mm 30x2mm                                                 |
| Length               | 0.5m/ 1m/ 1.5m/ 2m/ 3m/ 4m or custom size                              |
| Truss type           | Spigot or bolt                                                         |
| Truss Shape          | Ladder truss, triangular truss, square truss, arch truss, circle truss |
| Delivery Time        | 20 working days                                                        |

### **Product Description:**





#### FAQ:

## 1. Are you a factory or trading company?

We are a factory .

### 2. What are your payment terms?

We accept Western Union ,telegraphic transfer, 30% of invoice value as down payment,70% balance before shipment.

#### 3.Do you provide samples?

Yes,we can provide you with free samples if you want, as long as you pay for shipping.

### 4. How do I know your quality assurance?

We have CE certificatem, welcome to visit our factory and know more about us.

## 5.Can you make custom designs?

Yes , our professional technical team will provide the perfect solution for your project .

### 6. Where is the loading port?

Port of Guangzhou.





# Guangzhou Tendars Tent Co., Limited



0086 13640286461



amanda@marquees-tent.com



marquees-tent.com

 $No.319, 2nd\ building\ ,\ 8th\