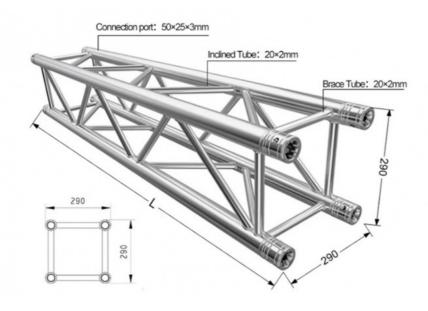

# **Product Specification**

• Product Name: Aluminum Stage Lighting Trusses

· Application: Various Activities, Celebrations, Concerts,

Exhibitions

· Material: Aluminum Alloy 6061-T6/6082-T6&plywood

· Color: Silver, Black Or Custom

Square, Triangle, Circle Or Customized • Shape:

• Size: 0.5m, 1m, 2m, 3m, or Customized LED Light And Audio Display

Portable Installation, Simple And Removable • Feature:

## **Product Description:**

| Truss Material       | Aluminum alloy 6082-T6 6061-T6                                         |
|----------------------|------------------------------------------------------------------------|
| Light duty truss     | 200x200mm 250x250mm                                                    |
| Medium duty truss    | 300x300mm 350x350mm 300x400mm 400x400mm<br>400x600mm                   |
| Heavy duty truss     | 520x760mm 600x760mm 600x1000mm 400x600mm                               |
| Main tube thickness  | 30x2mm 50x3mm 50x4mm                                                   |
| Vice tube thickness  | 25x2mm 30x2mm 40x2mm 50x2mm                                            |
| Brace tube thickness | 15x1.5mm 25x2mm 30x2mm                                                 |
| Length               | 0.5m/ 1m/ 1.5m/ 2m/ 3m/ 4m or custom size                              |
| Truss type           | Spigot or bolt                                                         |
| Truss Shape          | Ladder truss, triangular truss, square truss, arch truss, circle truss |
| Delivery Time        | 20 working days                                                        |