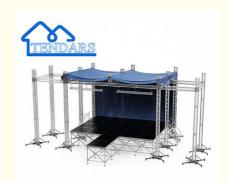

# **Aluminum Stage Lighting Trusses**, Easy To Install Outdoor Performance **Aluminum Trusses**

# **Product Specification**

• Product Name: Aluminum Stage Lighting Trusses

· Application: Various Activities, Celebrations, Concerts,

Exhibitions

· Material: Aluminum Alloy 6061-T6/6082-T6&plywood

· Color: Silver, Black Or Custom

Square, Triangle, Circle Or Customized • Shape:

• Size: 0.5m, 1m, 2m, 3m, or Customized LED Light And Audio Display

Portable Installation, Simple And Removable • Feature:

## More Images

• Usage: