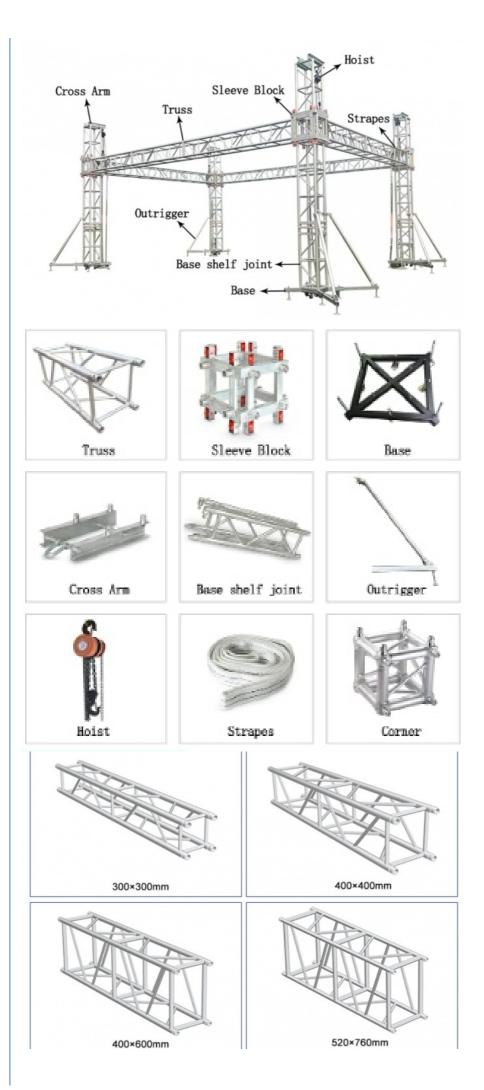

Square, Triangle, Circle Or Customized • Shape:

• Size: 0.5m, 1m, 2m, 3m, or Customized LED Light And Audio Display

Portable Installation, Simple And Removable • Feature:

## **Product Description:**

| Truss Material       | Aluminum alloy 6082-T6 6061-T6                                         |
|----------------------|------------------------------------------------------------------------|
| Light duty truss     | 200x200mm 250x250mm                                                    |
| Medium duty truss    | 300x300mm 350x350mm 300x400mm 400x400mm<br>400x600mm                   |
| Heavy duty truss     | 520x760mm 600x760mm 600x1000mm 400x600mm                               |
| Main tube thickness  | 30x2mm 50x3mm 50x4mm                                                   |
| Vice tube thickness  | 25x2mm 30x2mm 40x2mm 50x2mm                                            |
| Brace tube thickness | 15x1.5mm 25x2mm 30x2mm                                                 |
| Length               | 0.5m/ 1m/ 1.5m/ 2m/ 3m/ 4m or custom size                              |
| Truss type           | Spigot or bolt                                                         |
| Truss Shape          | Ladder truss, triangular truss, square truss, arch truss, circle truss |
| Delivery Time        | 20 working days                                                        |