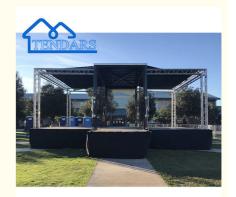

# **Aluminum Stage Lighting Trusses**, Easy To Install Outdoor Performance **Aluminum Trusses**

# **Product Specification**

• Product Name: Aluminum Stage Lighting Trusses

· Application: Various Activities, Celebrations, Concerts,

Exhibitions

· Material: Aluminum Alloy 6061-T6/6082-T6&plywood

· Color: Silver, Black Or Custom

Square, Triangle, Circle Or Customized • Shape:

• Size: 0.5m, 1m, 2m, 3m, or Customized LED Light And Audio Display

Portable Installation, Simple And Removable • Feature:

## More Images

• Usage: