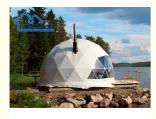

# Customized Color Outdoor Geodesic Dome Tent Glass Door Camping Tents Camps Hotel Glamping Tents

1, The aluminium frame structure packed into the bubble film 2, the pvc fabric roof cover and sidewalls are packed into the PVC fabric

### Customized Color Outdoor Geodesic Dome Tent Glass Door Camping Tents Camps Hotel Glamping Tents

## Product Parameter :

| item                 | value                                                                                                                                                                               |
|----------------------|-------------------------------------------------------------------------------------------------------------------------------------------------------------------------------------|
| Place of Origin      | China                                                                                                                                                                               |
|                      | Guangdong                                                                                                                                                                           |
| Area                 | 16                                                                                                                                                                                  |
| Fabric               | PVC                                                                                                                                                                                 |
| Outside Tent         |                                                                                                                                                                                     |
| Waterproof<br>Index  | >3000 mm                                                                                                                                                                            |
| Bottom               |                                                                                                                                                                                     |
| Waterproof<br>Index  | >3000 mm                                                                                                                                                                            |
| Building Type        | Construction Based on Need                                                                                                                                                          |
| Tent Style           | Camouflage/Field Game, Diagonal Bracing Type, Extended Type, Straight Bracing Type, Tube Type Tent Stake, Hexagonal/Diamond Ground Nail, Trigone/V-type Ground Nail, Snowfield Nail |
| Season               | Four-season Tent                                                                                                                                                                    |
| Structure            | One Bedroom                                                                                                                                                                         |
| Product name         | Dome Tent                                                                                                                                                                           |
| Place of<br>Original | Guangdong                                                                                                                                                                           |
| Application          | Camping                                                                                                                                                                             |
| Usage                | Outdoor Camping Wild Tent hotel                                                                                                                                                     |
| Color                | Customized Color                                                                                                                                                                    |
| Frame material       | Hot Galvanized Steel Tube                                                                                                                                                           |
| Cover material       | double coated black-out PVC fabric                                                                                                                                                  |
| MOQ                  | 1 Set                                                                                                                                                                               |
| Door                 | Glass Door                                                                                                                                                                          |
| Size                 | 4m/5m/6m/7m/8m/10m/12m/15m/20m/30m/35m/40m/45m/50m                                                                                                                                  |