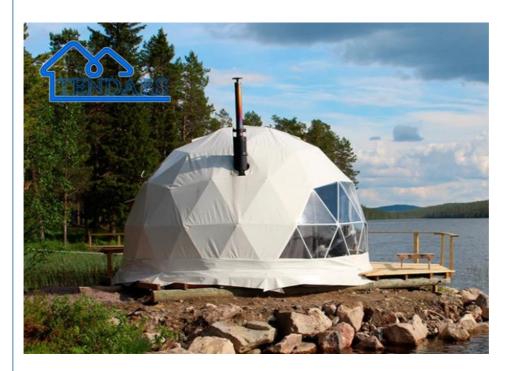

# Customized Color Outdoor Geodesic Dome Tent Glass Door Camping Tents Camps Hotel Glamping Tents

1, The aluminium frame structure packed into the bubble film 2, the pvc fabric roof cover and sidewalls are packed into the PVC fabric

### Customized Color Outdoor Geodesic Dome Tent Glass Door Camping Tents Camps Hotel Glamping Tents

#### Features:

**Dome-Shaped Design:** Dome tents feature a curved or dome-shaped structure, providing excellent stability and structural integrity. This design maximizes interior space and headroom while minimizing weight and bulk.