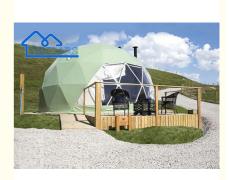

# Customized Color Outdoor Geodesic Dome Tent Glass Door Camping Tents Camps Hotel Glamping Tents

1, The aluminium frame structure packed into the bubble film 2, the pvc fabric roof cover and sidewalls are packed into the PVC fabric

### Customized Color Outdoor Geodesic Dome Tent Glass Door Camping Tents Camps Hotel Glamping Tents

## Product Parameter :

| item                 | value                                                                                                                                                                               |
|----------------------|-------------------------------------------------------------------------------------------------------------------------------------------------------------------------------------|
| Place of Origin      | China                                                                                                                                                                               |
|                      | Guangdong                                                                                                                                                                           |
| Area                 | 16                                                                                                                                                                                  |
| Fabric               | PVC                                                                                                                                                                                 |
| Outside Tent         |                                                                                                                                                                                     |
| Waterproof<br>Index  | >3000 mm                                                                                                                                                                            |
| Bottom               |                                                                                                                                                                                     |
| Waterproof<br>Index  | >3000 mm                                                                                                                                                                            |
| Building Type        | Construction Based on Need                                                                                                                                                          |
| Tent Style           | Camouflage/Field Game, Diagonal Bracing Type, Extended Type, Straight Bracing Type, Tube Type Tent Stake, Hexagonal/Diamond Ground Nail, Trigone/V-type Ground Nail, Snowfield Nail |
| Season               | Four-season Tent                                                                                                                                                                    |
| Structure            | One Bedroom                                                                                                                                                                         |
| Product name         | Dome Tent                                                                                                                                                                           |
| Place of<br>Original | Guangdong                                                                                                                                                                           |
| Application          | Camping                                                                                                                                                                             |
| Usage                | Outdoor Camping Wild Tent hotel                                                                                                                                                     |
| Color                | Customized Color                                                                                                                                                                    |
| Frame material       | Hot Galvanized Steel Tube                                                                                                                                                           |
| Cover material       | double coated black-out PVC fabric                                                                                                                                                  |
| MOQ                  | 1 Set                                                                                                                                                                               |
| Door                 | Glass Door                                                                                                                                                                          |
| Size                 | 4m/5m/6m/7m/8m/10m/12m/15m/20m/30m/35m/40m/45m/50m                                                                                                                                  |