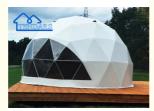

# Customized Color Outdoor Geodesic Dome Tent Glass Door Camping Tents Camps Hotel Glamping Tents

1, The aluminium frame structure packed into the bubble film 2, the pvc fabric roof cover and sidewalls are packed into the PVC fabric

### Customized Color Outdoor Geodesic Dome Tent Glass Door Camping Tents Camps Hotel Glamping Tents

#### Features:

**Dome-Shaped Design:** Dome tents feature a curved or dome-shaped structure, providing excellent stability and structural integrity. This design maximizes interior space and headroom while minimizing weight and bulk.