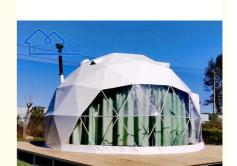

#### **Product Parameter:**

A Geodesic Dome tent is a versatile outdoor housing, characterized by its unique spherical design that provides spacious and comfortable living space. These tents are widely used for camping, outdoor activities, music festivals, exhibition halls, and more. They offer reliable protection from wind and rain, with excellent stability and durability to withstand various weather conditions. The Geodesic Dome tent is also popular for its easy assembly and disassembly process, making it an ideal choice for travelers, camping enthusiasts, and outdoor event organizers. Whether it's an adventurous journey or a leisurely retreat, the Geodesic Dome tent offers a comfortable, safe, and close-to-nature living experience.

#### Here are the characteristics of a Dome tent:

- 1. Unique design: Stable spherical design, no central support pole needed.
- **2.Spacious interior**: Spacious dome shape for comfortable movement and rest.
- 3.Excellent stability: Wind-resistant design ensures stability in harsh weather for dome tents.
- 4.Easy assembly and disassembly: Modular design for easy setup and take down of dome tents.
- **5.Versatility**: Versatile dome tents for camping, events, and temporary.
- **6.Lightweight and portable**: Lightweight materials for easy transport and outdoor mobility of dome tents.
- **7.Durability**: Durable dome tents with waterproof and abrasion-resistant materials.