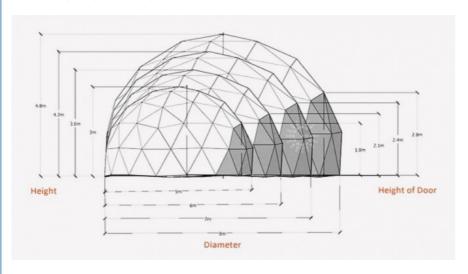

#### **Product Parameter:**

A Geodesic Dome tent is a versatile outdoor housing, characterized by its unique spherical design that provides spacious and comfortable living space. These tents are widely used for camping, outdoor activities, music festivals, exhibition halls, and more. They offer reliable protection from wind and rain, with excellent stability and durability to withstand various weather conditions. The Geodesic Dome tent is also popular for its easy assembly and disassembly process, making it an ideal choice for travelers, camping enthusiasts, and outdoor event organizers. Whether it's an adventurous journey or a leisurely retreat, the Geodesic Dome tent offers a comfortable, safe, and close-to-nature living experience.

| Diameter (m)                                         | Ridge Height (m) | Projection Area (m²) |
|------------------------------------------------------|------------------|----------------------|
| 5                                                    | 2.93             | 19.6                 |
| 8                                                    | 4                | 50.2                 |
| 12                                                   | 6                | 113                  |
| 15                                                   | 6.72             | 176.6                |
| 20                                                   | 10               | 314                  |
| 25                                                   | 12.5             | 490.6                |
| 30                                                   | 13               | 706.5                |
| 40                                                   | 16.5             | 1256                 |
| 50                                                   | 20               | 1962.5               |
| 60                                                   | 25               | 2826                 |
| Customize-made 3m to 60m Diameter Geodesic Dome Tent |                  |                      |