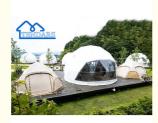

#### **Product Parameter:**

A Geodesic Dome tent is a versatile outdoor housing, characterized by its unique spherical design that provides spacious and comfortable living space. These tents are widely used for camping, outdoor activities, music festivals, exhibition halls, and more. They offer reliable protection from wind and rain, with excellent stability and durability to withstand various weather conditions. The Geodesic Dome tent is also popular for its easy assembly and disassembly process, making it an ideal choice for travelers, camping enthusiasts, and outdoor event organizers. Whether it's an adventurous journey or a leisurely retreat, the Geodesic Dome tent offers a comfortable, safe, and close-to-nature living experience.

#### Dome tents are used in various scenarios, including:

Camping: Easy setup, spacious, weather-resistant: popular for camping trips.

Outdoor Events: Outdoor events: dome tents as Housing, booths, vendor stalls.

Exhibitions and Trade Shows: exhibition halls, product showcases, interactive displays.

Adventure and Expedition: dome tents for remote expeditions. Backyard Retreats: dome tents for relaxation, meditation, stargazing.