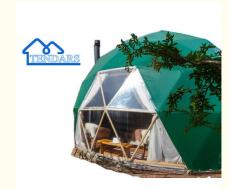

#### **Product Parameter:**

A Geodesic Dome tent is a versatile outdoor housing, characterized by its unique spherical design that provides spacious and comfortable living space. These tents are widely used for camping, outdoor activities, music festivals, exhibition halls, and more. They offer reliable protection from wind and rain, with excellent stability and durability to withstand various weather conditions. The Geodesic Dome tent is also popular for its easy assembly and disassembly process, making it an ideal choice for travelers, camping enthusiasts, and outdoor event organizers. Whether it's an adventurous journey or a leisurely retreat, the Geodesic Dome tent offers a comfortable, safe, and close-to-nature living experience.

#### Here are the characteristics of a Dome tent:

- 1. Unique design: Stable spherical design, no central support pole needed.
- **2.Spacious interior**: Spacious dome shape for comfortable movement and rest.
- 3.Excellent stability: Wind-resistant design ensures stability in harsh weather for dome tents.
- 4.Easy assembly and disassembly: Modular design for easy setup and take down of dome tents.
- **5.Versatility**: Versatile dome tents for camping, events, and temporary.
- **6.Lightweight and portable**: Lightweight materials for easy transport and outdoor mobility of dome tents.
- **7.Durability**: Durable dome tents with waterproof and abrasion-resistant materials.