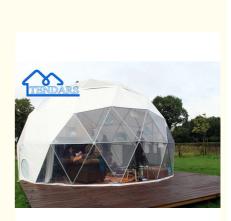

# Could Custom Igloo Luxury Outdoor PVC Dome Hotel House Geodesic Domes **Glamping Tent For Sale**

1, The aluminium frame structure packed into the bubble film 2, the pvc fabric roof cover and sidewalls are packed into the PVC fabric

## **Product Description**

Could Custom Igloo Luxury Outdoor PVC Dome Hotel House Geodesic Domes Glamping Tent For Sale