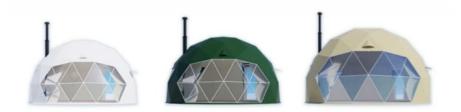

#### Material

Powder-coating steel frame

Features Hardpressed, rustproof, elegant appearance

Max wind load

120km/h (74.5mph)

Max snow load

White

Black