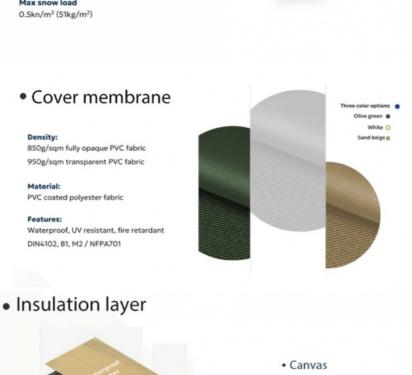

- ≥6 Galvanized Steel Tube Q235
- Powder Coated
  - High-grade PVC Coated Polyester Fabric
  - Long Lifespan, Waterproof, UV Resistant, Fire Retardant(DIN4102,B1,M2)
  - 100 Km/h
    - Hotel, Campsite, Resort, Outdoor Living

Radiation heat reflection coefficient: up to 85%;

Moisture-proof