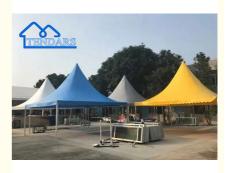

### More Images

Cover Material:

## **Product Description**

Custom Aluminum Pagoda Tent With Waterproof Canopy Pvc Covering For Trade Show , Wedding Party

## Product Specification

Product Name: Aluminum Pagoda Tent
Place Of Origin: Guangdong, China
Span Width: 3m/4m/5m/6m/7m/8m/9m/10m
Ridge Height: 4.3m/4.9m/5.5m/6.1m/6.3m/7.1m
Color: Customized Color
Feature: Water Proof UV Resistance Fireproof
Frame Material: Aluminum Alloy