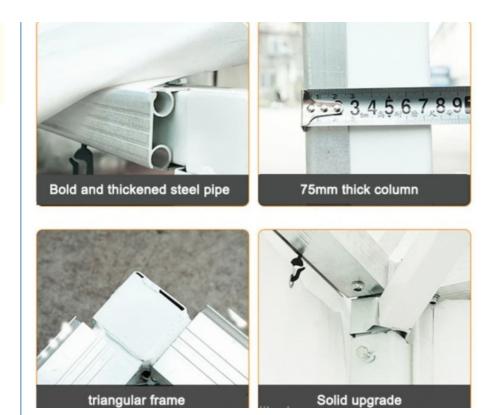

## Product Specification

Product Name: Aluminum Pagoda Tent
Place Of Origin: Guangdong, China
Span Width: 3m/4m/5m/6m/7m/8m/9m/10m
Ridge Height: 4.3m/4.9m/5.5m/6.1m/6.3m/7.1m
Color: Customized Color
Feature: Water Proof UV Resistance Fireproof
Frame Material: Aluminum Alloy