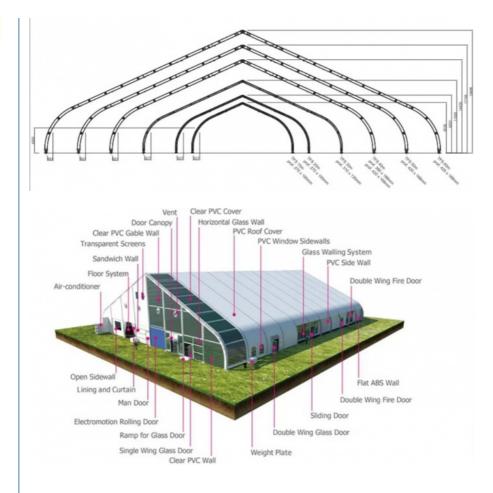

#### **Product Parameter :**

| Name      | Side Height/m | Top Height/m | Frame Size/mm | Length/m   |
|-----------|---------------|--------------|---------------|------------|
| Width 6m  | 2.5m          | 4.27m        | 84*48*3mm     | Customized |
| Width 10m | 2.5m          | 5.29m        | 122*68*3mm    | Customized |
| Width 15m | 3m            | 6.59m        | 166*88*3mm    | Customized |
| Width 20m | 3m            | 8.12m        | 112*203*4mm   | Customized |
| Width 25m | 3m            | 9.28m        | 112*254*4mm   | Customized |
| Width 30m | 4m            | 11.45m       | 120*254*4mm   | Customized |
| Width 35m | 4m            | 12.63m       | 120*300*5mm   | Customized |
| Width 40m | 4m            | 13.78m       | 120*350*5mm   | Customized |

**Optional Accessories**: These tents can be equipped with optional accessories to enhance functionality and comfort. This may include sidewalls for added privacy and weather protection, flooring solutions for a finished look, lighting systems for ambiance, heating and air conditioning units for climate control, and branding opportunities for corporate events.