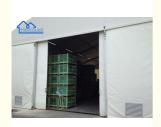

## More Images

**Spacious Interior**: Outdoor party curve tents typically offer a spacious interior with high ceilings, providing ample room for seating arrangements, dining areas, dance floors, stages, and other event elements. The open layout allows for flexibility in event planning and accommodates large gatherings comfortably.