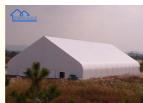

## More Images

### Main features:

**Curved Roof Design**: The curved roof design adds elegance and visual appeal to the tent structure. It not only enhances the aesthetics but also provides better rainwater drainage, preventing water accumulation and ensuring a dry interior during rainy weather.