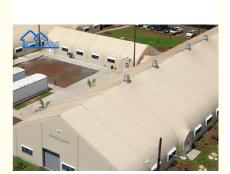

## More Images

### Main features:

**Curved Roof Design**: The curved roof design adds elegance and visual appeal to the tent structure. It not only enhances the aesthetics but also provides better rainwater drainage, preventing water accumulation and ensuring a dry interior during rainy weather.

**Aesthetic Appeal**: The elegant curved roof design and clean lines of outdoor party curve tents make them visually appealing and suitable for various event themes and decor styles. They provide a stylish and sophisticated backdrop for outdoor celebrations.