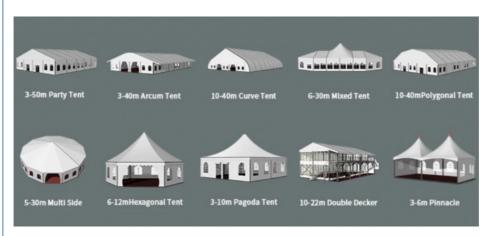

| 3m              | 5.35m               | 100km/h             | 0.4 KN/m2            | 15x25m<br>15x40m |
| CRV20/4000              | 20m          | 5m                  | 4m              | 9.1m                | 100km/h             | 0.4 KN/m2            | 20x50m           |
| CRV25/4000              | 25m          | 5m                  | 4m              | 10.3m               | 100km/h             | 0.4 KN/m2            | 25x60m           |
| CRV30/4000              | 30m          | 5m                  | 4m              | 11.5m               | 100km/h             | 0.4 KN/m2            | 30x80m           |
| CRV40/4000              | 40m          | 5m                  | 4m              | 13.8m               | 100km/h             | 0.4 KN/m2            | 40x100m          |

## More Design:



### Main features:

**Curved Roof Design**: The curved roof design adds elegance and visual appeal to the tent structure. It not only enhances the aesthetics but also provides better rainwater drainage, preventing water accumulation and ensuring a dry interior during rainy weather.

**Spacious Interior**: Outdoor party curve tents typically offer a spacious interior with high ceilings, providing ample room for seating arrangements, dining areas, dance floors, stages, and other event elements. The open layout allows for flexibility in event planning and accommodates large gatherings comfortably.

**Durable Construction**: These tents are constructed with high-quality materials, such as aluminum alloy frames and durable fabric covers. The materials are chosen for their strength, durability