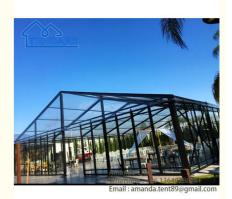

## **Product Description**

Large Clear Frame Glass Wall Atrium Event Gala Tent Marquee For Sale, Commercial Tents For Events

### Our Advantages:

The tall figure of the atrium tent is a striking and imposing structure that dominates the space it occupies. It is characterized by its impressive height, towering over its surroundings and drawing the attention of anyone who enters the atrium. The tent's verticality is enhanced by its sleek and slender design, which gives it a sense of elegance and sophistication.

The tall figure of the atrium tent combines form and function, creating a visually stunning and functional centerpiece within the atrium space. It not only adds to the architectural beauty of the area but also serves as a versatile and inviting space for various activities and gatherings.