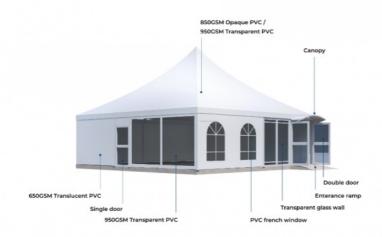

• Tent Roof Fabric: 950g/Sqm DoubleCoated ClearPVC

WithBlackTrim

Sidewall Fabric: Horizontal Glass Wall For Gable And Ide

Wind Load: 120km/h Or Customized

Application: Catering, Restaurant, Event, Wedding, Party

#### Canopy

The canopy of an atrium tent is made of various materials, such as fabric, vinyl, or other weather-resistant materials. Some atrium tents have transparent or translucent canopies to allow natural light to filter through, maintaining a connection to the outdoors.

| Atrium Tent 20m                                                   |                                                                         |
|-------------------------------------------------------------------|-------------------------------------------------------------------------|
| Frame                                                             | AvailableProfiles:120x200x4mm 120x250x4mm 120x300x4mm                   |
|                                                                   | Power Coated:Black/Gray                                                 |
|                                                                   | Material:HardPressedExtrudedAluuFFFEminum AlloyT6061/T6                 |
|                                                                   | Companents:HotDipped,Structural GradeCorrosiveResistantGalvanized Steel |
|                                                                   | Ornaments:JeweledLattice-Style Bubble-style                             |
| Specification                                                     | GableSpan:5+10+5m                                                       |
|                                                                   | EaveHeight:3m/4m                                                        |
|                                                                   | RidgeHeight:8.25m/9.25m                                                 |
|                                                                   | RoofPitch:18°                                                           |
|                                                                   | Overhang:500mm                                                          |
|                                                                   | BayDistance:5m                                                          |
| Cover                                                             | Option1:950g/Sqm DoubleCoated ClearPVC WithBlackTrim                    |
|                                                                   | Option2:HorizontalGlassWallFor GableAndSide                             |
| More design and requirements pls dont feel hesitate to contact us |                                                                         |