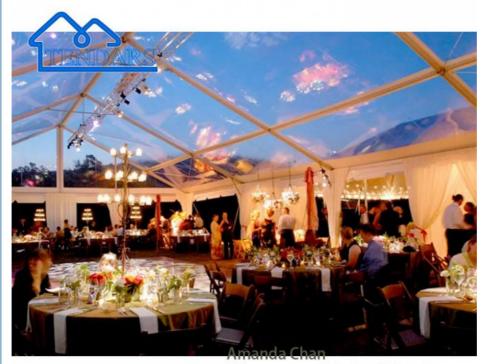

## **Product Description**

Large Clear Frame Glass Wall Atrium Event Gala Tent Marquee For Sale, Commercial Tents For Events

### Our Advantages:

The tall figure of the atrium tent is a striking and imposing structure that dominates the space it occupies. It is characterized by its impressive height, towering over its surroundings and drawing the attention of anyone who enters the atrium. The tent's verticality is enhanced by its sleek and slender design, which gives it a sense of elegance and sophistication.

The tall figure of the atrium tent combines form and function, creating a visually stunning and functional centerpiece within the atrium space. It not only adds to the architectural beauty of the area but also serves as a versatile and inviting space for various activities and gatherings.