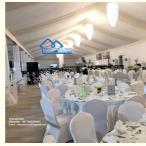

## **Product Description**

Large Clear Frame Glass Wall Atrium Event Gala Tent Marquee For Sale, Commercial Tents For Events

#### Canopy

The canopy of an atrium tent is made of various materials, such as fabric, vinyl, or other weather-resistant materials. Some atrium tents have transparent or translucent canopies to allow natural light to filter through, maintaining a connection to the outdoors.