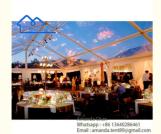

## **Product Description**

Large Clear Frame Glass Wall Atrium Event Gala Tent Marquee For Sale, Commercial Tents For Events

### Our Advantages:

The tall figure of the atrium tent is a striking and imposing structure that dominates the space it occupies. It is characterized by its impressive height, towering over its surroundings and drawing the attention of anyone who enters the atrium. The tent's verticality is enhanced by its sleek and slender design, which gives it a sense of elegance and sophistication.

The tall figure of the atrium tent combines form and function, creating a visually stunning and functional centerpiece within the atrium space. It not only adds to the architectural beauty of the area but also serves as a versatile and inviting space for various activities and gatherings.