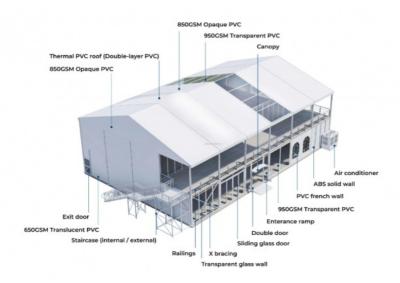

# **Product Specification**

 Features: Water Proof, UV Resistance, Fire Retardant(DIN4102,B1,M2)

Product Name: Gala Tent Marquee For Sale

• Frame Material: Hard Pressed Extruded Aluminum Alloy

Surface Treat Method: Hot Dip Galvanized

• Tent Roof Fabric: 950g/Sqm DoubleCoated ClearPVC

WithBlackTrim

Sidewall Fabric: Horizontal Glass Wall For Gable And Ide

Wind Load: 120km/h Or Customized

Application: Catering, Restaurant, Event, Wedding, Party

#### Frame

These tents typically have a sturdy frame made of materials is aluminum. The frame provides structural support for the tent and ensures stability, especially if the atrium has high ceilings.

#### Canopy

The canopy of an atrium tent is made of various materials, such as fabric, vinyl, or other weather-resistant materials. Some atrium tents have transparent or translucent canopies to allow natural light to filter through, maintaining a connection to the outdoors.

| Atrium Tent 20m                                                   |                                                                         |
|-------------------------------------------------------------------|-------------------------------------------------------------------------|
| Frame                                                             | AvailableProfiles:120x200x4mm 120x250x4mm 120x300x4mm                   |
|                                                                   | Power Coated:Black/Gray                                                 |
|                                                                   | Material:HardPressedExtrudedAluuFFFEminum AlloyT6061/T6                 |
|                                                                   | Companents:HotDipped,Structural GradeCorrosiveResistantGalvanized Steel |
|                                                                   | Ornaments:JeweledLattice-Style Bubble-style                             |
| Specification                                                     | GableSpan:5+10+5m                                                       |
|                                                                   | EaveHeight:3m/4m                                                        |
|                                                                   | RidgeHeight:8.25m/9.25m                                                 |
|                                                                   | RoofPitch:18°                                                           |
|                                                                   | Overhang:500mm                                                          |
|                                                                   | BayDistance:5m                                                          |
| Cover                                                             | Option1:950g/Sqm DoubleCoated ClearPVC WithBlackTrim                    |
|                                                                   | Option2:HorizontalGlassWallFor GableAndSide                             |
| More design and requirements pls dont feel hesitate to contact us |                                                                         |