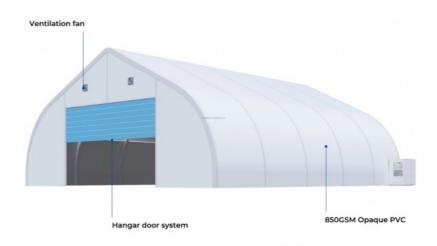

Here are some components of the technology utilized in Gala Tent marquees:

Frame Construction: Gala Tent marquees feature sturdy frames typically constructed from lightweight yet robust materials such as aluminum or steel. The frame design incorporates precision engineering to provide structural integrity and stability.

Connectors and Joints: The frame components are connected using advanced joint systems or connectors, often featuring quick-release mechanisms or locking mechanisms for easy assembly and disassembly.

Fabric Materials: The canopy or cover of Gala Tent marquees is made from high-quality, weather-resistant fabrics such as PVC-coated polyester or polyethylene. These materials are chosen for their durability, waterproof properties, UV resistance, and flame-retardant capabilities.

**Ventilation and Climate Control**: Some Gala Tent models incorporate ventilation features such as windows, vents, or sidewall options to regulate airflow and maintain comfortable conditions inside the marquee. Additionally, provisions for heating or cooling systems may be integrated into the design.