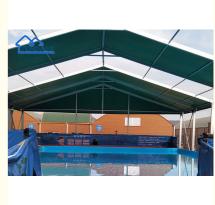

# Customized Quick Set Up Outdoor Clear Span Tent Movable Academy Sports **Tents Sports Shade Canopy**

1, The aluminium frame structure packed into the bubble film 2, the pvc fabric roof cover and sidewalls are packed into the PVC fabric

### Customized Quick Set Up Outdoor Clear Span Tent Movable Academy Sports Tents Sports Shade Canopy