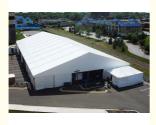

n**

- Place of Origin:
- Brand Name:
- Certification:
- Model Number:
- Minimum Order Quantity:
- Price:
- · Packaging Details:
- carry bag; 3, Hardware packed into the box. Delivery Time: 18days or To be negotiated • Payment Terms: L/C, T/T, Western Union, MoneyGram
- Supply Ability:



# **Product Specification**

- Product Name: Academy Sports Tents Frame & Material:
- Feature:
- Slide Wall Select:
- Lifetime:
- . Length:
- Color:
- Ground Situation:
- Highlight:



50000 Square Meters per Month

- PVC Wall / Tempered Glass Wall / PVC Fabric Wall
- 15-20years
- 20 Meter Or Customized
  - Customized Or White,transparent,blue,yellow,green,red
    - Grassland, earth Land, asphalt Ground, cement Ground
      - Quick Set Up Clear Span Tent, Movable Academy Clear Span Tent



# More Images







# **Product Description**

### Customized Quick Set Up Outdoor Clear Span Tent Movable Academy Sports Tents Sports Shade Canopy

#### Description :

|        | High Reinforce Aluminum, anti-rust surface, GB6061-T6 ;100%"FENGLV "Aluminum Material                    |
|--------|----------------------------------------------------------------------------------------------------------|
|        | Guaranteed;                                                                                              |
|        | It can be used more than 30 years                                                                        |
|        | 850g/m <sup>2</sup> and 660g/m <sup>2</sup> Double PVC-Coated Polyester, flame retardant, UV resistance, |
| Roof   | waterproof, comply to DIN 4102 B1, M2 ( Euro