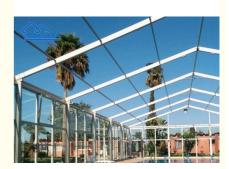

*Basic Information**

- Place of Origin:
- Brand Name:
- Certification:
- Model Number:
- Minimum Order Quantity:
- Price:
- · Packaging Details:
- carry bag; 3, Hardware packed into the box. Delivery Time: 18days or To be negotiated • Payment Terms: L/C, T/T, Western Union, MoneyGram
- Supply Ability:



# **Product Specification**

- Product Name: Academy Sports Tents Frame & Material:
- Feature:
- Slide Wall Select:
- Lifetime:
- . Length:
- Color:
- Ground Situation:
- Highlight:



50000 Square Meters per Month

- PVC Wall / Tempered Glass Wall / PVC Fabric Wall
- 15-20years
- 20 Meter Or Customized
  - Customized Or White,transparent,blue,yellow,green,red
    - Grassland, earth Land, asphalt Ground, cement Ground
      - Quick Set Up Clear Span Tent, Movable Academy Clear Span Tent



# More Images







# **Product Description**

### Customized Quick Set Up Outdoor Clear Span Tent Movable Academy Sports Tents Sports Shade Canopy

#### Description :

|        | High Reinforce Aluminum, anti-rust surface, GB6061-T6 ;100%"FENGLV "Aluminum Material                    |
|--------|----------------------------------------------------------------------------------------------------------|
|        | Guaranteed;                                                                                              |
|        | It can be used more than 30 years                                                                        |
|        | 850g/m <sup>2</sup> and 660g/m <sup>2</sup> Double PVC-Coated Polyester, flame retardant, UV resistance, |
| Roof   | waterproof, comply to DIN 4