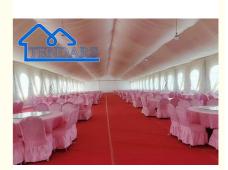

### A Shape Aluminum Permanent Teepee Marquees For Outdoor Wedding Party Event Wedding Canopy Frame

Flooring materials vary and can include wooden flooring, carpeting, or interlocking tiles. Flooring is essential for creating a level and comfortable surface within the tent.

Accessories:

Marquee tents can be accessorized with curtains, drapes, and linings, which are typically made of fabric materials. These add to the aesthetic appeal of the tent.