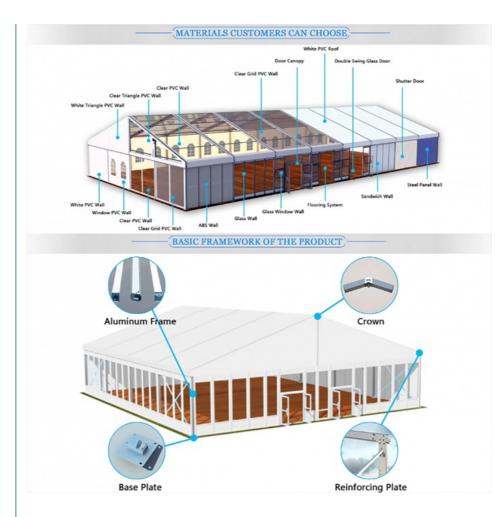

#### Common materials used for wedding marquee tents :

PVC (Polyvinyl Chloride) or Vinyl:

PVC or vinyl-coated materials are commonly used for marquee tents. They are waterproof, durable, and can withstand various weather conditions, making them suitable for year-round events.

The frames of marquee tents are typically made of aluminum or steel. Aluminum frames are lightweight and resistant to corrosion, while steel frames are heavier but very durable.

Roof and Wall Options:

Marquee tents can have various roof and wall options, such as clear panels, window panels, or solid panels. The choice of roofing material can impact the amount of natural light and ventilation inside the tent. Flooring:

Flooring materials vary and can include wooden flooring, carpeting, or interlocking tiles. Flooring is essential for creating a level and comfortable surface within the tent.

Accessories:

Marquee tents can be accessorized with curtains, drapes, and linings, which are typically made of fabric materials. These add to the aesthetic appeal of the tent.