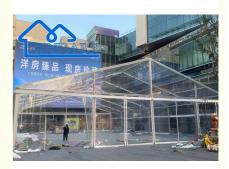

|
| Accessories:       | Roof Lining,sidewall<br>Curtains,floor,tables,chiars                                                                                         |
| Color:             | Customized Color                                                                                                                             |
| Highlight:         | A Shape Aluminum Permanent Teepee<br>Marquees<br>, Outdoor Event Permanent Teepee Marquees                                                   |
|                    | , Outdoor Event Permanent Teepee Marquees                                                                                                    |



## More Images









## **Product Description**

### A Shape Aluminum Permanent Teepee Marquees For Outdoor Wedding Party Event Wedding Canopy Frame

#### **Product Specification:**

\*dome structure consisting of a seamless steel tubes used to enclose space.

\*It with the geodesic domes design, the dome tent size can be custom-made from 4m(13ft) to 50m(164ft) in diameter. \*It is commonly used for glamping, hotel, camping, resort, greenhouse, temporary structures or to enclose equipment. \*YUNTU dome frames are made from stoving varnish, galvanized steel and stainless steel. \*Dome cover is double-coated PVC fabric which it is Fire Retardant (DIN 4102 B1), Wateroof, UV Resistance.

| Models                | TDS-T110