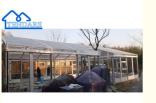

|
| Accessories:       | Roof Lining,sidewall<br>Curtains,floor,tables,chiars                                                                                         |
| Color:             | Customized Color                                                                                                                             |
| Highlight:         | A Shape Aluminum Permanent Teepee<br>Marquees<br>, Outdoor Event Permanent Teepee Marquees                                                   |
|                    | , Outdoor Event Permanent Teepee Marquees                                                                                                    |



## More Images









## **Product Description**

### A Shape Aluminum Permanent Teepee Marquees For Outdoor Wedding Party Event Wedding Canopy Frame

#### **Product Specification:**

\*dome structure consisting of a seamless steel tubes used to enclose space.

\*It with the geodesic domes design, the dome tent size can be custom-made from 4m(13ft) to 50m(164ft) in diameter. \*It is commonly used for glamping, hotel, camping, resort, greenhouse, temporary structures or to enclose equipment. \*YUNTU dome frames are made from stoving varnish, galvanized steel and stainless steel. \*Dome cover is double-coated PVC fabric which it is Fire Retardant (DIN 4102 B1), Wateroof, UV Resistance.

| Models                | TDS-T110