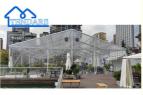

|
| Accessories:       | Roof Lining,sidewall<br>Curtains,floor,tables,chiars                                                                                         |
| Color:             | Customized Color                                                                                                                             |
| Highlight:         | A Shape Aluminum Permanent Teepee<br>Marquees<br>, Outdoor Event Permanent Teepee Marquees                                                   |
|                    | , Outdoor Event Permanent Teepee Marquees                                                                                                    |



## More Images









## **Product Description**

### A Shape Aluminum Permanent Teepee Marquees For Outdoor Wedding Party Event Wedding Canopy Frame

#### **Product Specification:**

\*dome structure consisting of a seamless steel tubes used to enclose space.

\*It with the geodesic domes design, the dome tent size can be custom-made from 4m(13ft) to 50m(164ft) in diameter. \*It is commonly used for glamping, hotel, camping, resort, greenhouse, temporary structures or to enclose equipment. \*YUNTU dome frames are made from stoving varnish, galvanized steel and stainless steel. \*Dome cover is double-coated PVC fabric which it is Fire Retardant (DIN 4102 B1), Wateroof, UV Resistance.

| Models                | TDS-T110