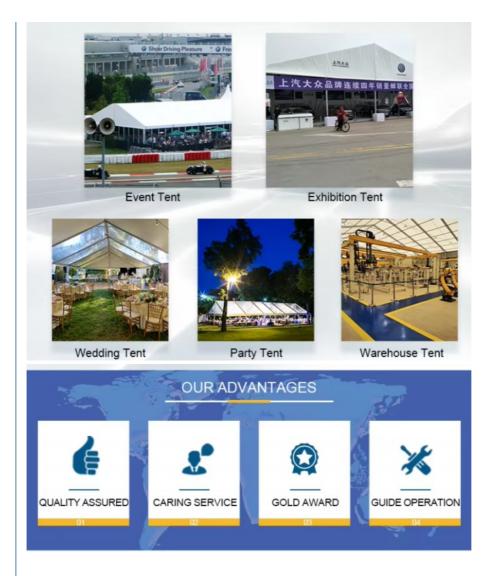

#### why wedding marquee tents are considered convenient :

1.Marquee tents can be set up in a wide range of locations, whether it's in your backyard, a garden, a beach, or another outdoor space. 2.Marquee tents can be fully customized to match your wedding theme and preferences.

3.Wedding marquee tents provide protection from the elements. They offer a sheltered space, ensuring that your wedding can proceed as planned, regardless of the weather.

4. Many tent companies offer all-inclusive packages that include not only the tent but also flooring, lighting, seating, and even decorations. This simplifies the planning process and reduces the need to coordinate with multiple vendors.

5. Professional tent companies are experienced in setting up and dismantling marquee tents quickly and efficiently. This can save you time .

FAQ: