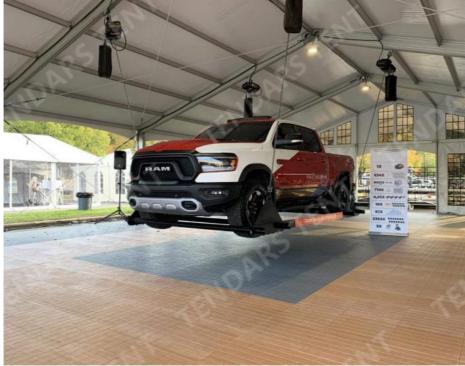

#### **Product Features**

Truss Framework: The defining feature of a truss tent is its truss-like framework made of metal or aluminum tubes. This framework consists of interconnected triangular elements that form a stable and strong structure.

Open Space: The truss design of these tents creates a spacious and unobstructed interior. There are no center poles or other support structures that can get in the way, making them ideal for events where a clear and open layout is important.

Stability and Strength: The triangular truss structure provides excellent stability and can withstand various weather conditions, including wind and rain. This makes truss tents suitable for both indoor and outdoor use.