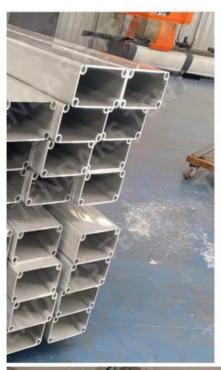

### Frame Structure:

Hard pressed extruded aluminium alloy 6061/T6. European standard, much more harder than normal aluminum alloy. With anodized, the aluminum will not be <u>oxidated</u> and the color will be always new for long time. Lifespan: over 20 years. The wind load capacity is based on the aluminium hardness.

### Hardness achieved 15HW

No.319, 2nd building , 8th zone , Aoyuan city plaza , Zhongcun Street, Guangzhou, Guangdong, China