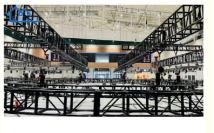

#### **Product Features**

Truss Framework: The defining feature of a truss tent is its truss-like framework made of metal or aluminum tubes. This framework consists of interconnected triangular elements that form a stable and strong structure.

Open Space: The truss design of these tents creates a spacious and unobstructed interior. There are no center poles or other support structures that can get in the way, making them ideal for events where a clear and open layout is important.

Stability and Strength: The triangular truss structure provides excellent stability and can withstand various weather conditions, including wind and rain. This makes truss tents suitable for both indoor and outdoor use.