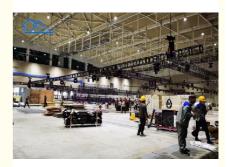

Installation: Setting up a truss tent requires more effort and time compared to simpler tent designs, but it can be done relatively quickly with a team of experienced professionals. The truss elements need to be assembled and connected properly to ensure the tent's stability.

### Installing a truss tent

requires careful planning and coordination, especially if it's your first time setting up this type of temporary structure. Here's a general guide on

how to install a truss tent:

Preparation----Layout and Marking---Assembling the Truss---Anchoring and Staking---Roof Installation----Sidewall Installation----Finishing Touches

---Accessories and Customization---Inspection and Safety---Dismantling and Storage: