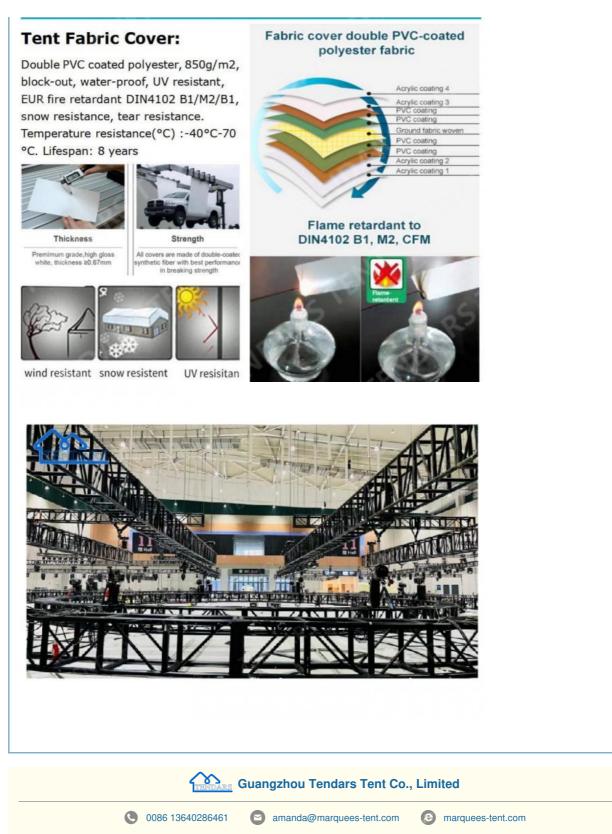

tent

requires careful planning and coordination, especially if it's your first time setting up this type of temporary structure. Here's a general guide on

how to install a truss tent:

Preparation----Layout and Marking---Assembling the Truss---Anchoring and Staking---Roof Installation----Sidewall Installation----Finishing Touches

---Accessories and Customization---Inspection and Safety---Dismantling and Storage:

#### Tent materials :



### Frame Structure:

Hard pressed extruded aluminium alloy 6061/T6. European standard, much more harder than normal aluminum alloy. With anodized, the aluminum will not be <u>oxidated</u> and the color will be always new for long time. Lifespan: over 20 years. The wind load capacity is based on the aluminium hardness.

### Hardness achieved 15HW







No.319, 2nd building , 8th zone , Aoyuan city plaza , Zhongcun Street, Guangzhou, Guangdong, China