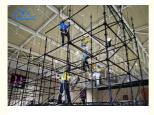

Installation: Setting up a truss tent requires more effort and time compared to simpler tent designs, but it can be done relatively quickly with a team of experienced professionals. The truss elements need to be assembled and connected properly to ensure the tent's stability.

### Installing a truss tent

requires careful planning and coordination, especially if it's your first time setting up this type of temporary structure. Here's a general guide on

how to install a truss tent:

Preparation----Layout and Marking---Assembling the Truss---Anchoring and Staking---Roof Installation----Sidewall Installation----Finishing Touches

---Accessories and Customization---Inspection and Safety---Dismantling and Storage: