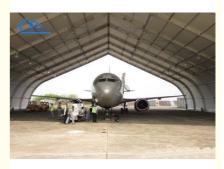

# Outdoor Aluminum Curve Tents Peach Shape Big Size ISO9001 Certified Instant Up Marquees

1, The aluminium frame structure packed into the bubble film 2, the pvc fabric roof cover and sidewalls are packed into the PVC fabric

### Outdoor Aluminum Curve Tents Peach Shape Big Size ISO9001 Certified Instant Up Marquees

#### Product description

A curved tent, also known as a tensioned fabric structure or a curved marquee, is a type of temporary or semi-permanent shelter that features a

curved or arched shape. These tents are designed to create a visually striking and architecturally unique space, making them popular for events,

exhibitions, weddings, and other gatherings where aesthetics play a significant role. The curved design not only adds to the tent's visual appeal

but also offers practical benefits such as increased interior space and better wind resistance.