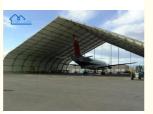

of Origin:
- Brand Name:
- Certification:
- Model Number:
- Minimum Order Quantity:
- Price:
- Packaging Details:
- carry bag; 3, Hardware packed into the box.
  Delivery Time: 18days or To be negotiated
  Payment Terms: L/C, T/T, Western Union, MoneyGram
- Supply Ability: 50000 Square Meters per Month



### **Product Specification**

 Product Name: Peach Shape Big Curved Tents Frame Material: Hard Pressed Extruded Aluminum Alloy 6061/T6, Galvanized Steel With White Powder Coating Cover Material: 850g/sqm PVC Fabric Building Type: Construction Based On Need • Size: To Be Customized Season: Four-season Curved Tent Accept Customized Logo: • Tent Style: Tube Type Tent Stake, Snowfield Nail Highlight: Aluminum Curve Tents, Outdoor Curve Tents, ISO9001 Big Outdoor Tents



### More Images









### **Product Description**

### Outdoor Aluminum Curve Tents Peach Shape Big Size ISO9001 Certified Instant Up Marquees

#### **Product Parameter :**

| Main Structure                   | Hard press aluminium 6061/T6                              |
|----------------------------------|-----------------------------------------------------------|
| Size                             | Customized                                                |
| Material Features                | Customized                                                |
| Cover material Density           | Double PVC coated polyester, transparent, water-proof, UV |
|                                  | resistant, fire retardant                                 |
| Outside Tent Waterproof<br>Index | >3000 mm