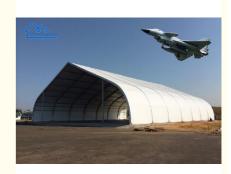

# Outdoor Aluminum Curve Tents Peach Shape Big Size ISO9001 Certified Instant Up Marquees

1, The aluminium frame structure packed into the bubble film 2, the pvc fabric roof cover and sidewalls are packed into the PVC fabric

### Outdoor Aluminum Curve Tents Peach Shape Big Size ISO9001 Certified Instant Up Marquees

#### Product description

A curved tent, also known as a tensioned fabric structure or a curved marquee, is a type of temporary or semi-permanent shelter that features a

curved or arched shape. These tents are designed to create a visually striking and architecturally unique space, making them popular for events,

exhibitions, weddings, and other gatherings where aesthetics play a significant role. The curved design not only adds to the tent's visual appeal

but also offers practical benefits such as increased interior space and better wind resistance.