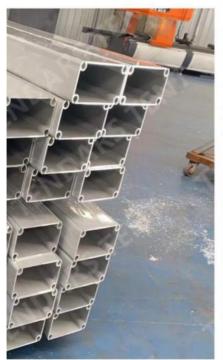

### Frame Structure:

Hard pressed extruded aluminium alloy 6061/T6. European standard, much more harder than normal aluminum alloy. With anodized, the aluminum will not be <u>oxidated</u> and the color will be always new for long time. Lifespan: over 20 years. The wind load capacity is based on the aluminium hardness.

## Hardness achieved 15HW