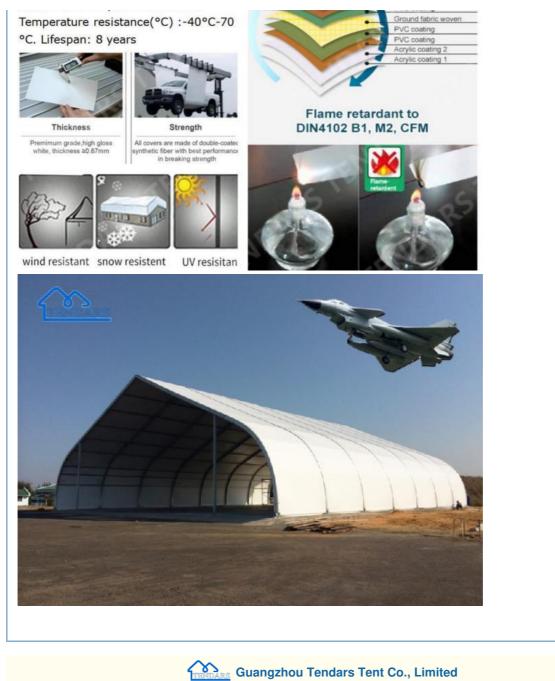

#### **Product Parameter :**

| Main Structure                   | Hard press aluminium 6061/T6                              |
|----------------------------------|-----------------------------------------------------------|
| Size                             | Customized                                                |
| Material Features                | Customized                                                |
| Cover material Density           | Double PVC coated polyester, transparent, water-proof, UV |
|                                  | resistant, fire retardant                                 |
| Outside Tent Waterproof<br>Index | >3000 mm                                                  |
| Sidewall                         | PVC Walls                                                 |
| Frame material                   | Galvanized steel with white powder coating                |
| Snow load                        | 75kg/sq meter                                             |
| Application                      | outdoor event/sport/storge ,glamping/party/farm house etc |
| Lifespan                         | at least 20 years                                         |
| Season                           | Four-season Tent                                          |
| Max Wind Speed<br>Allowance      | 100km/h(can be reinforce)                                 |
| Allow temperature<br>condition   | -40 degree Celsius~+70 degree Celsius                     |
| Ground                           | All kind of ground can be fixed                           |
| Fixing Solution                  | Expansion Bolt                                            |
| Installation                     | easy install and dismantle at any location                |

# **Tent Fabric Cover:**

Double PVC coated polyester, 850g/m2, block-out, water-proof, UV resistant, EUR fire retardant DIN4102 B1/M2/B1, snow resistance, tear resistance.