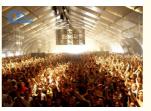

#### Product description

A curved tent, also known as a tensioned fabric structure or a curved marquee, is a type of temporary or semi-permanent shelter that features a

curved or arched shape. These tents are designed to create a visually striking and architecturally unique space, making them popular for events,

exhibitions, weddings, and other gatherings where aesthetics play a significant role. The curved design not only adds to the tent's visual appeal

but also offers practical benefits such as increased interior space and better wind resistance.