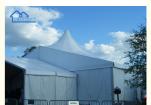

lls are packed into the PVC fabric carry bag; 3, Hardware packed into the box.

Delivery Time: 18days or To be negotiated

• Payment Terms: L/C, T/T, Western Union, MoneyGram

• Supply Ability: 50000 Square Meters per Month



## **Product Specification**

Product Name: Big Tents For Parties

• Frame Material: Hard Pressed Extruded Aluminum Alloy

6061/T6

Side Wall: PVC Walls

• Roof Cover: 850g/sqm Double PVC-coated Polyester

Fabric ,waterproof,heavy Duty

Size: CustomizedWind Resistance: 100-120km/hour

Feature: Waterproof, Fireproof, UV Resistant, And Fire

Resistance, strong

• Usage: Wedding,exhibition,party,event,Outdoor

Advertising

Application: Church,party,Wedding,Hotel/Villa/Coffe

Bar/Shop,event

Ground Situation: Can Be Fixed On All Kind Of Ground



#### More Images









#### **Product Description**

Modern Executive Standard Large Party Tent With 20 Years Life Span Marquee Hire Prices Near Me

**Large Party Tent Description** 



## PRODUCT PARAMETERS

| Main Profile | Material: Hard Pressed Extruded Aluminum Alloy (T6061/T6)  Features: Stainless, Lightweight  Roof Material: 750g/m2 or 850g/m2 PVC for roof cover,650g/m2 PVC for sidewall.High quality double PVC-coated polyester textile, 100% waterproof, flame retardant to DIN4102 B1, UV resistant, tear resistant, self-cleaning ability  Wall System: Sandwich Panel, ABS Solid Panel Wall, Trapezoidal Steel Wall, PVC Coated Polyester Fabric. |  |
|--------------|----------------------------------------------------------------------------------------------------------------------------------------------------