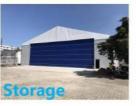

#### Storage area for different sizes :

| storage area       | Width (in meter) | Length (in Meter) |
|--------------------|------------------|-------------------|
| 108m²              | 6m               | 18m               |
| 200m <sup>2</sup>  | 10m              | 20m               |
| 300m <sup>2</sup>  | 12m              | 25m               |
| 400m <sup>2</sup>  | 10m              | 40m               |
| 480m²              | 20m              | 24m               |
| 3200m <sup>2</sup> | 40m              | 80m               |