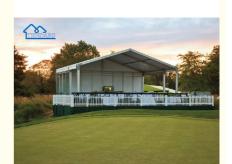

#### Application of Tent :

For our factory: The span width of our A-shape tents are from 3m to 60m(5M, 10M, 15M, 20M, 25M 30M, 35M, 40M, 45M, 50M, 60M) and the length has no limitation. Length can be any times of 3m, 5m modular. There is no pole inside the tent, which enables you to make maximum use of the space inside. Most popular size are 6x12m, 9x15m, 10x20m, 12x30m, 15x40m, 20x30m, 20x50m, 25x60m, 30x60m, 30x100m, 40x100m, 50x100m etc. This kind of clear span tent is widely used as a wedding tent, event tent, warehouse tent, exhibits tent, party tent, and so on.