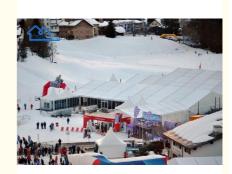

#### Application of Tent :

For our factory: The span width of our A-shape tents are from 3m to 60m(5M, 10M, 15M, 20M, 25M 30M, 35M, 40M, 45M, 50M, 60M) and the length has no limitation. Length can be any times of 3m, 5m modular. There is no pole inside the tent, which enables you to make maximum use of the space inside. Most popular size are 6x12m, 9x15m, 10x20m, 12x30m, 15x40m, 20x30m, 20x50m, 25x60m, 30x60m, 30x100m, 40x100m, 50x100m etc. This kind of clear span tent is widely used as a wedding tent, event tent, warehouse tent, exhibits tent, party tent, and so on.