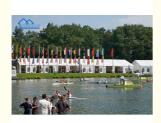

#### Application of Tent :

For our factory: The span width of our A-shape tents are from 3m to 60m(5M, 10M, 15M, 20M, 25M 30M, 35M, 40M, 45M, 50M, 60M) and the length has no limitation. Length can be any times of 3m, 5m modular. There is no pole inside the tent, which enables you to make maximum use of the space inside. Most popular size are 6x12m, 9x15m, 10x20m, 12x30m, 15x40m, 20x30m, 20x50m, 25x60m, 30x60m, 30x100m, 40x100m, 50x100m etc. This kind of clear span tent is widely used as a wedding tent, event tent, warehouse tent, exhibits tent, party tent, and so on.