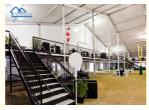

## Tent structure application

#### Storage area for different sizes :

| storage area       | Width (in meter) | Length (in Meter) |
|--------------------|------------------|-------------------|
| 108m²              | 6m               | 18m               |
| 200m <sup>2</sup>  | 10m              | 20m               |
| 300m <sup>2</sup>  | 12m              | 25m               |
| 400m <sup>2</sup>  | 10m              | 40m               |
| 480m²              | 20m              | 24m               |
| 3200m <sup>2</sup> | 40m              | 80m               |